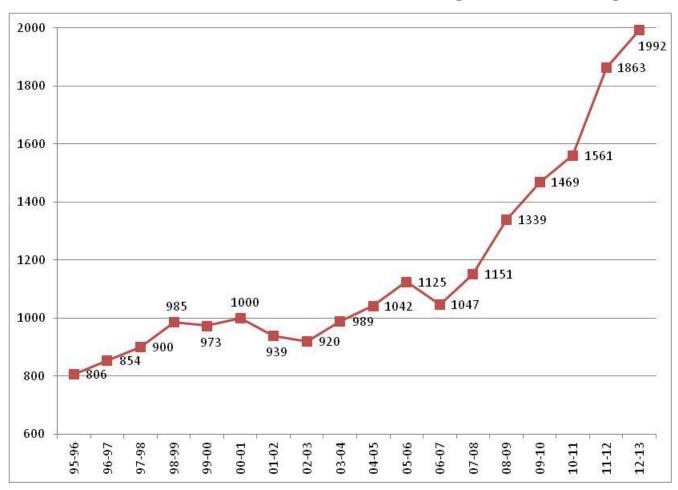

s
- Flemish Community: person-related issues
- 1 Flemish Parliament and 1 Flemish Government





#### 3 educational networks:

- **GO!**
- publicly funded, publicly run education
- publicly funded, privately run schools

Source: www.ond.vlaanderen.be





Source: www.ond.vlaanderen.be









#### Leuven





#### Leuven















#### Leuven



#### **Brewery**





Students















## **University Colleges**



## **KHLeuven Departments**

KHLEUVEN
KATHOLIEKE HOGESCHOOL LEUVEN

ASSOCIATIE KATHOLIEKE UNIVERSITEIT LEUVEN

- 8 000 students
- 650 members of staff
- 16 bachelor degrees
- 4 departments

Department Health & Technology











## **Department of Business Studies**







## **Department of Business Studies**



#### **Evolution of student numbers (1995-2012)**



#### **Department of Business Studies**





#### **Bachelor in Business Management**

- Accountancy and Taxation
- Finance & Insurance
- Marketing EBM
- Law

#### Bachelor in Office Management

- Business Translation Interpreting
- Management Assistant HRM
- Event and Projectmanagement
- Medical Management Assistant
- Bachelor in Applied Information
  Technology (department of Health & Technology)
- Advanced Bachelor Programme
   Advanced Business Management

#### **Advanced Bachelor Programme**





#### Advanced Business Management

- Business Administration
- Human Resource Management
- Logistics
- Marketing
- Sport Management
- International Law
- Culture Management

## Student numbers 2012-2013





#### Year structure



#### Semester 1, 3 and 5

| COURSES |   |   |   |   | FALL |