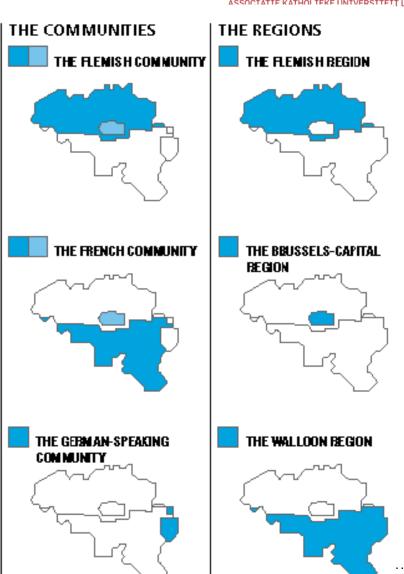

# Flanders as a federated state

- THE FEDERAL STATE
- Flemish Region: territorial issues
- Flemish Community: person-related issues
- 1 Flemish Parliament and 1 Flemish Government