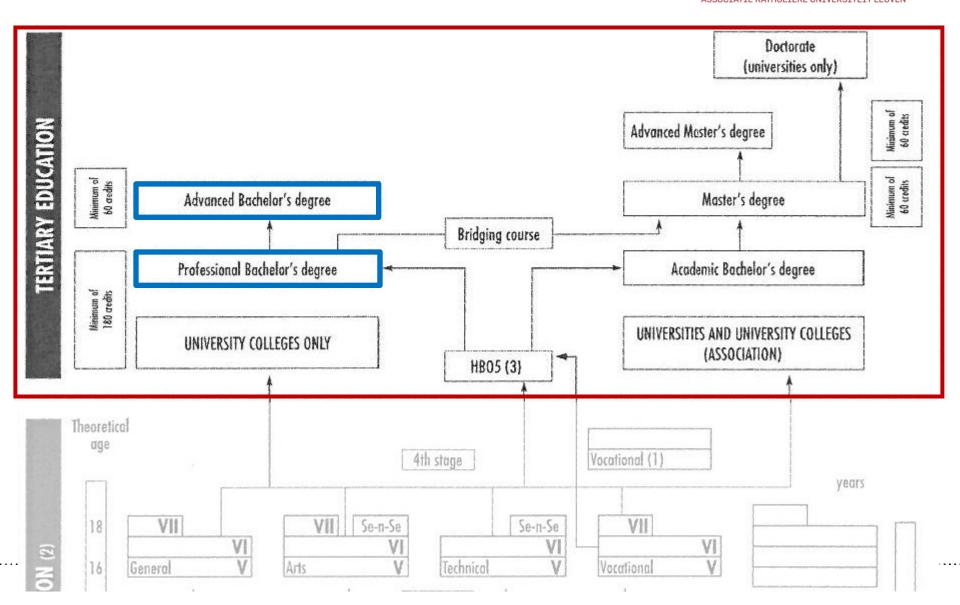

## **Leuven University College**



## Introduction presentation



#### **Agenda**

- 1. Belgium
- 2. Flemish Education
- 3. Leuven
- 4. KHLeuven
  - a. Departments
  - b. Departement of Business Studies
  - c. Business Management Finance and Insurance
- 5. Staff



## **Introduction to Belgium**

BELGIUM



# Flanders as a federated state

- THE FEDERAL STATE
- Flemish Region: territorial issues
- Flemish Community: person-related issues
- 1 Flemish Parliament and 1 Flemish Government





#### 3 educational networks:

- **GO!**
- publicly funded, publicly run education
- publicly funded, privately run schools

Source: www.ond.vlaanderen.be





Source: www.ond.vlaanderen.be









#### Leuven





#### Leuven















#### Leuven



#### **Brewery**





Students















## **University Colleges**



## **KHLeuven Departments**

KHLEUVEN
KATHOLIEKE HOGESCHOOL LEUVEN

ASSOCIATIE KATHOLIEKE UNIVERSITEIT LEUVEN

- 8 000 students
- 650 members of staff
- 16 bachelor degrees
- 4 departments

Department Health & Technology











## **Department of Business Studies**







## **Department of Business Studies**



#### **Evolution of student numbers (1995-2012)**



#### **Department of Business Studies**





#### **Bachelor in Business Management**

- Accountancy and Taxation
- Finance & Insurance
- Marketing EBM
- Law

#### Bachelor in Office Management

- Business Translation Interpreting
- Management Assistant HRM
- Event and Projectmanagement
- Me