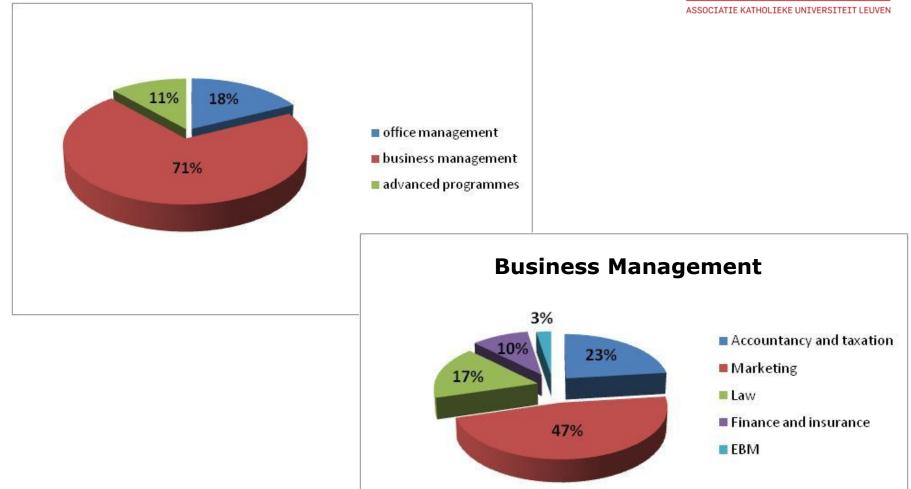

## **Department of Business Studies**

#### **Evolution of student numbers (1995-2012)**

#### **Department of Business Studies**

#### **Bachelor in Business Management**

- Accountancy and Taxation
- Finance & Insurance
- Marketing EBM
- Law

#### Bachelor in Office Management

- Business Translation Interpreting
- Management Assistant HRM
- Event and Projectmanagement
- Medical Management Assistant
- Bachelor in Applied Information
  Technology (department of Health & Technology)
- Advanced Bachelor Programme
   Advanced Business Management