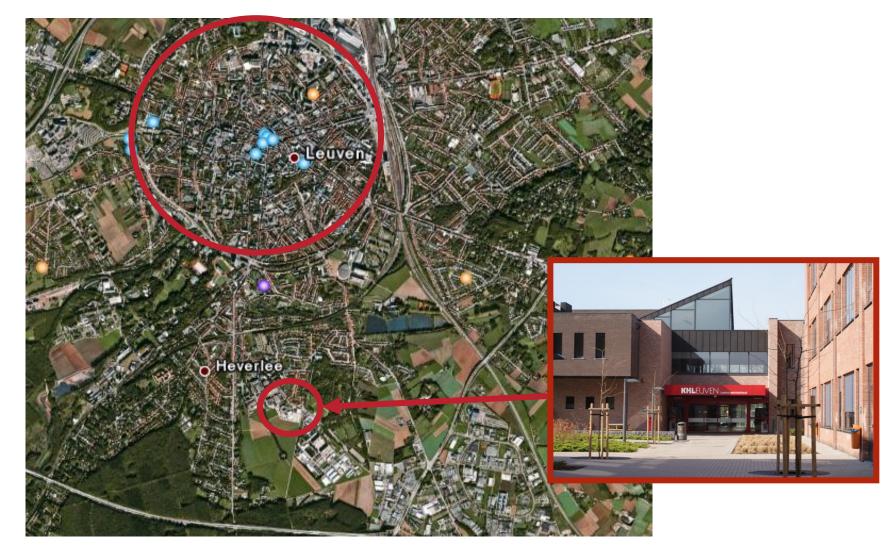

GIUM



# Flanders as a federated state

- THE FEDERAL STATE
- Flemish Region: territorial issues
- Flemish Community: person-related issues
- 1 Flemish Parliament and 1 Flemish Government





#### 3 educational networks:

- **GO!**
- publicly funded, publicly run education
- publicly funded, privately run schools

Source: www.ond.vlaanderen.be





Source: www.ond.vlaanderen.be









#### Leuven





#### Leuven















#### Leuven



#### **Brewery**





Students















## **University Colleges**



## **KHLeuven Departments**

KHLEUVEN
KATHOLIEKE HOGESCHOOL LEUVEN

ASSOCIATIE KATHOLIEKE UNIVERSITEIT LEUVEN

- 8 000 students
- 650 members of staff
- 16 bachelor degrees
- 4 departments

Department Health & Technology











## **Department of Business Studies**







## **Department of Business Studies**



#### **Evolution of student numbers (1995-2012)**



#### **Department of Business Studies**





#### **Bachelor in Business Management**

- Accountancy and Taxation
- Finance & Insurance
- Marketing EBM
- Law

#### Bachelor in Office Management

- Business Translation Interpreting
- Management Assistant HRM
- Event and Projectmanagement
- Medical Management Assistant
- Bachelor in Applied Information
  Technology (department of Health & Technology)
- Advanced Bachelor Programme
   Advanced Business Management

#### **Advanced Bachelor Programme**





#### Advanced Business Management

- Business Administration
- Human Resource Management
- Logistics
- Marketing
- Sport Management
- International Law
- Culture Management

## Student numbers 20