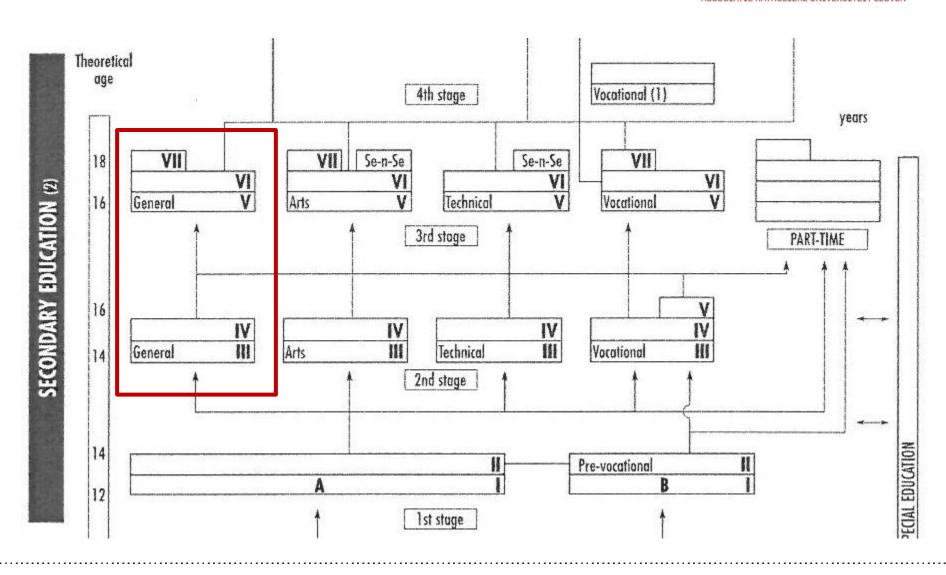

#### 3 educational networks:

- **GO!**
- publicly funded, publicly run education
- publicly funded, privately run schools

Source: www.ond.vlaanderen.be

Source: www.ond.vlaanderen.be