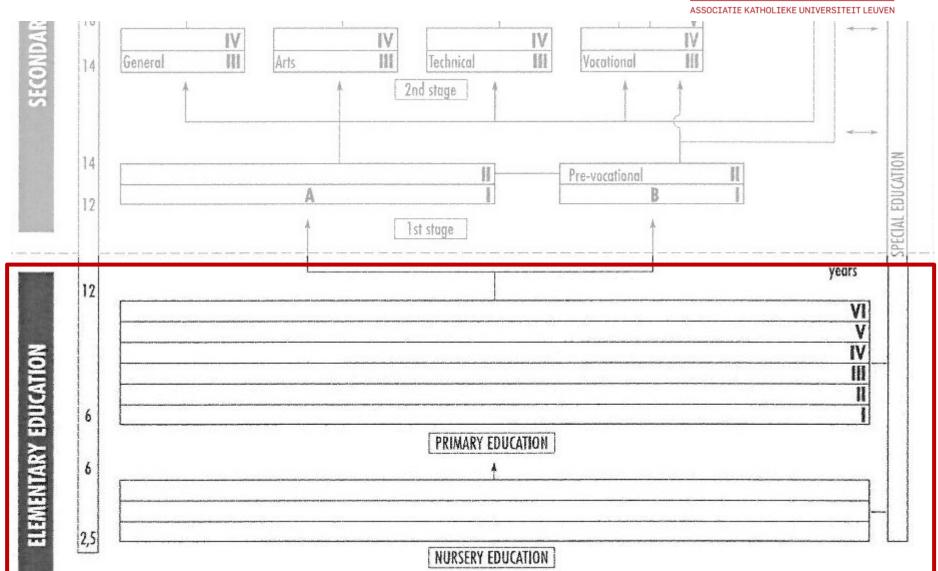

#### 3 educational networks:

- **GO!**
- publicly funded, publicly run education
- publicly funded, privately run schools

Source: www.ond.vlaanderen.be

Source: www.ond.vlaanderen.be